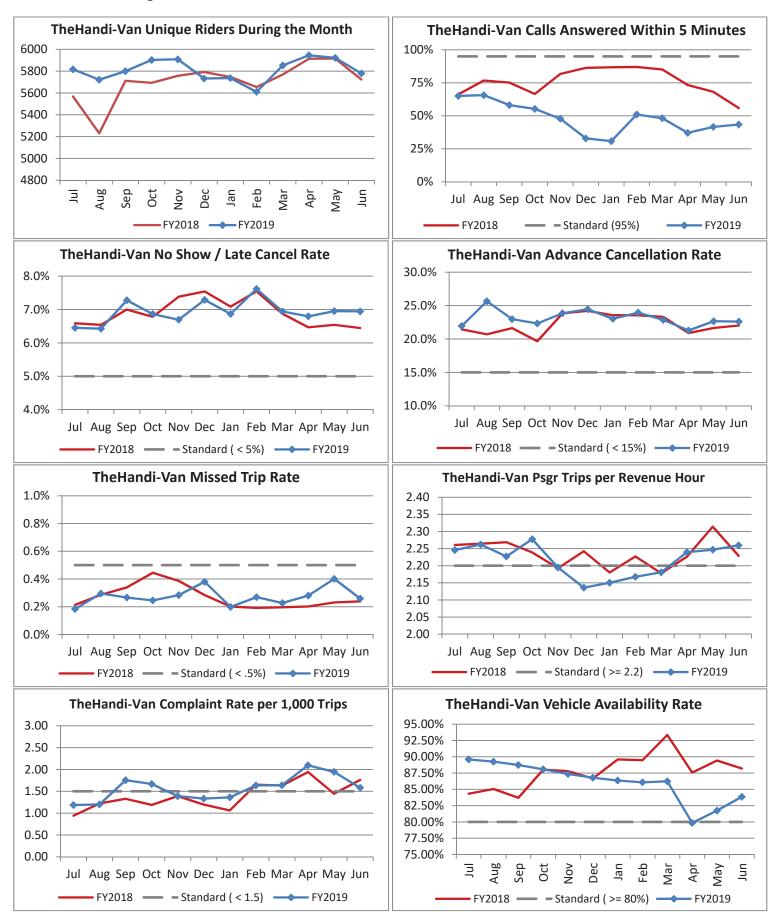

| Key Performance Indicators (KPI)                | Jun<br>2019 | Jun<br>2018 | Percent<br>Change | 12 Month<br>FY2019 | 12 Month<br>FY2018 | Percent<br>Change | Goals    |
|-------------------------------------------------|-------------|-------------|-------------------|--------------------|--------------------|-------------------|----------|
| Total Monthly Ridership                         | 97,923      | 95,220      | 2.84%             | 1,197,533          | 1,165,731          | 2.73%             |          |
| Average Weekday Ridership                       | 3,759       | 3,927       | -4.27%            | 3,782              | 3,848              | -1.72%            |          |
| Unique Riders During the Period                 | 5,779       | 5,723       | 0.98%             | 5,810              | 5,706              | 1.83%             |          |
| Cost per Revenue Hour                           | \$91.37     | \$90.19     | 1.31%             | \$87.92            | \$87.55            | 0.42%             | <=\$90   |
| Cost per Trip                                   | \$40.44     | \$41.45     | -2.44%            | \$39.69            | \$39.39            | 0.76%             | <=\$39   |
| Cost per Revenue Mile                           | \$6.06      | \$5.87      | 3.20%             | \$5.88             | \$5.87             | 0.17%             | <=\$6.20 |
| Trips per Revenue Hour                          | 2.26        | 2.23        | 1.37%             | 2.22               | 2.24               | -0.88%            | >=2.2    |
| Farebox Recovery                                | 4.18%       | 4.57%       | -0.38%            | 4.30%              | 4.46%              | -0.16%            | 8%       |
| Very Early Trips (>30 Minutes)                  | 0.14%       | 0.13%       | 0.01%             | 0.12%              | 0.11%              | 0.02%             | <1%      |
| Very Early Trips & Early Trips (>10 Minutes)    | 2.13%       | 2.37%       | -0.24%            | 2.14%              | 1.97%              | 0.17%             | <2%      |
| On-Time and Early Trips                         | 90.16%      | 89.55%      | 0.61%             | 90.13%             | 89.84%             | 0.29%             | >=90%    |
| Early Departure or On-Time Percentage           | 88.03%      | 87.19%      | 0.84%             | 88.00%             | 87.87%             | 0.12%             | >=90%    |
| On-Time Trips (Within 0-30 Min Window)          | 76.41%      | 75.15%      | 1.26%             | 75.94%             | 76.19%             | -0.25%            |          |
| Very Late Trips (>30 Minutes)                   | 0.64%       | 0.89%       | -0.25%            | 0.78%              | 0.74%              | 0.03%             | <1%      |
| Desired Arrival Time Trip OTP (Within 45 Mins)* | 63.44%      | 58.85%      | 4.59%             | 61.24%             | 58.42%             | 2.82%             | >90%     |
| Comparative Trip Length Analysis                | 69.89%      | 72.48%      | -2.59%            | 68.75%             | 66.18%             | 2.57%             | 50%      |
| Excessive Trip Length                           | 1.32%       | 1.05%       | 0.27%             | 1.40%              | 1.62%              | -0.22%            | 1%       |
| No Show / Late Cancellation Rate                | 6.94%       | 6.44%       | 0.50%             | 6.93%              | 6.90%              | 0.03%             | <5%      |
| Advance Cancellation Rate                       | 22.60%      | 22.03%      | 0.57%             | 23.13%             | 22.21%             | 0.93%             | <15%     |
| Missed Trip Rate                                | 0.26%       | 0.24%       | 0.02%             | 0.27%              | 0.27%              | 0.01%             | <.5%     |
| Complaint Rate (Complaints per 1,000 Trips)     | 1.58        | 1.76        | -10.22%           | 1.57               | 1.40               | 12.12%            | <=1.5    |
| Calls Answered Within 5 Minutes                 | 43.43%      | 55.88%      | -12.45%           | 48.07%             | 75.75%             | -36.54%           | 95%      |
| Vehicle Availability                            | 83.86%      | 88.20%      | -4.34%            | 86.16%             | 87.76%             | -1.60%            | >=80%    |