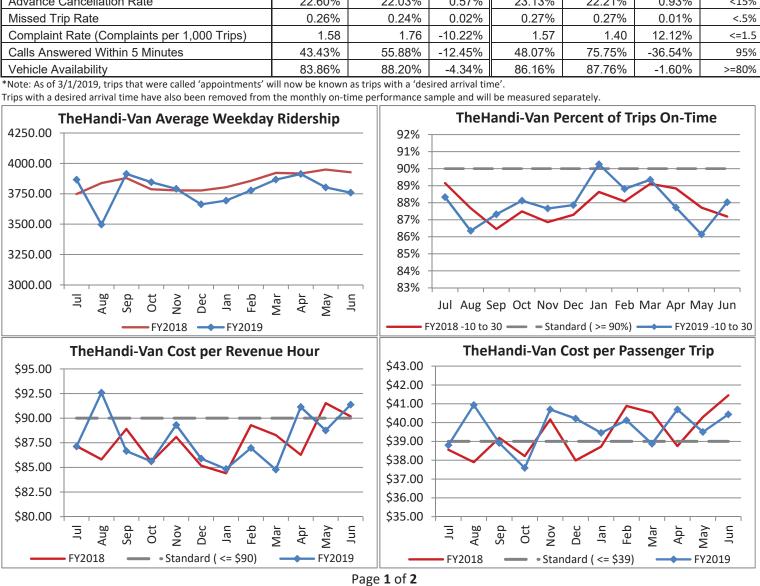

| Key Performance Indicators (KPI)                | Jun<br>2019 | Jun<br>2018 | Percent<br>Change | 12 Month<br>FY2019 | 12 Month<br>FY2018 | Percent<br>Change | Goals    |
|-------------------------------------------------|-------------|-------------|-------------------|--------------------|--------------------|-------------------|----------|
| Total Monthly Ridership                         | 97,923      | 95,220      | 2.84%             | 1,197,533          | 1,165,731          | 2.73%             |          |
| Average Weekday Ridership                       | 3,759       | 3,927       | -4.27%            | 3,782              | 3,848              | -1.72%            |          |
| Unique Riders During the Period                 | 5,779       | 5,723       | 0.98%             | 5,810              | 5,706              | 1.83%             |          |
| Cost per Revenue Hour                           | \$91.37     | \$90.19     | 1.31%             | \$87.92            | \$87.55            | 0.42%             | <=\$90   |
| Cost per Trip                                   | \$40.44     | \$41.45     | -2.44%            | \$39.69            | \$39.39            | 0.76%             | <=\$39   |
| Cost per Revenue Mile                           | \$6.06      | \$5.87      | 3.20%             | \$5.88             | \$5.87             | 0.17%             | <=\$6.20 |
| Trips per Revenue Hour                          | 2.26        | 2.23        | 1.37%             | 2.22               | 2.24               | -0.88%            | >=2.2    |
| Farebox Recovery                                | 4.18%       | 4.57%       | -0.38%            | 4.30%              | 4.46%              | -0.16%            | 8%       |
| Very Early Trips (>30 Minutes)                  | 0.14%       | 0.13%       | 0.01%             | 0.12%              | 0.11%              | 0.02%             | <1%      |
| Very Early Trips & Early Trips (>10 Minutes)    | 2.13%       | 2.37%       | -0.24%            | 2.14%              | 1.97%              | 0.17%             | <2%      |
| On-Time and Early Trips                         | 90.16%      | 89.55%      | 0.61%             | 90.13%             | 89.84%             | 0.29%             | >=90%    |
| Early Departure or On-Time Percentage           | 88.03%      | 87.19%      | 0.84%             | 88.00%             | 87.87%             | 0.12%             | >=90%    |
| On-Time Trips (Within 0-30 Min Window)          | 76.41%      | 75.15%      | 1.26%             | 75.94%             | 76.19%             | -0.25%            |          |
| Very Late Trips (>30 Minutes)                   | 0.64%       | 0.89%       | -0.25%            | 0.78%              | 0.74%              | 0.03%             | <1%      |
| Desired Arrival Time Trip OTP (Within 45 Mins)* | 63.44%      | 58.85%      | 4.59%             | 61.24%             | 58.42%             | 2.82%             | >90%     |
| Comparative Trip Length Analysis                | 69.89%      | 72.48%      | -2.59%            | 68.75%             | 66.18%             | 2.57%             | 50%      |
| Excessive Trip Length                           | 1.32%       | 1.05%       | 0.27%             | 1.40%              | 1.62%              | -0.22%            | 1%       |
| No Show / Late Cancellation Rate                | 6.94%       | 6.44%       | 0.50%             | 6.93%              | 6.90%              | 0.03%             | <5%      |
| Advance Cancellation Rate                       | 22.60%      | 22.03%      | 0.57%             | 23.13%             | 22.21%             | 0.93%             | <15%     |
| Missed Trip Rate                                | 0.26%       | 0.24%       | 0.02%             | 0.27%              | 0.27%              | 0.01%             | <.5%     |
| Complaint Rate (Complaints per 1,000 Trips)     | 1.58        | 1.76        | -10.22%           | 1.57               | 1.40               | 12.12%            | <=1.5    |
| Calls Answered Within 5 Minutes                 | 43.43%      | 55.88%      | -12.45%           | 48.07%             | 75.75%             | -36.54%           | 95%      |
| Vehicle Availability                            | 83.86%      | 88.20%      | -4.34%            | 86.16%             | 87.76%             | -1.60%            | >=80%    |